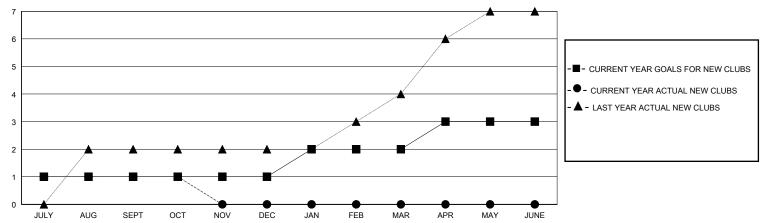

## GOALS AND ACTUAL NEW CLUBS CUMULATIVE

## MONTHLY MEMBERSHIP PROGRESS REPORT

District 124

GMT: LOCATION ROMANIA GMT CA

| Clubs         |               |             |               | Members               |                       |                         |                                                    |  |
|---------------|---------------|-------------|---------------|-----------------------|-----------------------|-------------------------|----------------------------------------------------|--|
|               | RESULTS FOR   | R 2024-2025 |               | RESULTS FOR 2024-2025 |                       |                         |                                                    |  |
| QUARTER       | NEW CLUB GOAL | NEW CLUBS   | DROPPED CLUBS | QUARTER MEMB          | ER GROWTH NET<br>GOAL | MEMBER GROWTH<br>ACTUAL | DROPPED<br>MEMBERS ACTUAL<br>(including transfers) |  |
| JULY/AUG/SEPT | 1             | 1           | 0             | JULY/AUG/SEPT         | 10                    | 32                      | 17                                                 |  |
| OCT/NOV/DEC   | 0             | 0           | 0             | OCT/NOV/DEC           | 10                    | 6                       | 2                                                  |  |
| JAN/FEB/MAR   | 1             | 0           | 0             | JAN/FEB/MAR           | 10                    | 0                       | 0                                                  |  |
| APR/MAY/JUNE  | 1             | 0           | 0             | APR/MAY/JUNE          | 10                    | 0                       | 0                                                  |  |