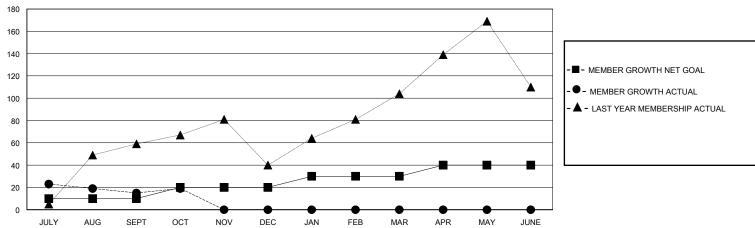

## GOALS AND ACTUAL MEMBERS CUMULATIVE

| DROPPED CLUBS: 0 |    | 8 CLUBS OF 84 ADDED 1 OR MORE<br>NEW MEMBERS | GENDER DISTRIBUTION  MALE 869 (50.20%)  FEMALE 862 (49.80%) |               |   |
|------------------|----|----------------------------------------------|-------------------------------------------------------------|---------------|---|
| DROPPED MEMBERS  |    |                                              | FEMALE                                                      | 002 (49.0070) |   |
| DECEASED         | 1  | CLICK HERE FOR CUMULATIVE                    | TOTAL FAMILY UNIT MEMBERS                                   |               | 0 |
| CLUB CANCELLED 0 |    | MEMBERSHIP DATA                              |                                                             |               | 0 |
| OTHER            | 18 |                                              | FAMILY MEMBERS PAYING HALF                                  |               | U |
| TOTAL            | 19 |                                              |                                                             |               |   |

## MONTHLY MEMBERSHIP PROGRESS REPORT

District 124

GMT: LOCATION ROMANIA GMT CA

| Clubs         |               |             |               | Members               |                       |                         |                                                    |  |
|---------------|---------------|-------------|---------------|-----------------------|-----------------------|-------------------------|----------------------------------------------------|--|
|               | RESULTS FOR   | R 2024-2025 |               | RESULTS FOR 2024-2025 |                       |                         |                                                    |  |
| QUARTER       | NEW CLUB GOAL | NEW CLUBS   | DROPPED CLUBS | QUARTER MEMB          | ER GROWTH NET<br>GOAL | MEMBER GROWTH<br>ACTUAL | DROPPED<br>MEMBERS ACTUAL<br>(including transfers) |  |
| JULY/AUG/SEPT | 1             | 1           | 0             | JULY/AUG/SEPT         | 10                    | 32                      | 17                                                 |  |
| OCT/NOV/DEC   | 0             | 0           | 0             | OCT/NOV/DEC           | 10                    | 6                       | 2                                                  |  |
| JAN/FEB/MAR   | 1             | 0           | 0             | JAN/FEB/MAR           | 10                    | 0                       | 0                                                  |  |
| APR/MAY/JUNE  | 1             | 0           | 0             | APR/MAY/JUNE          | 10                    | 0                       | 0                                                  |  |